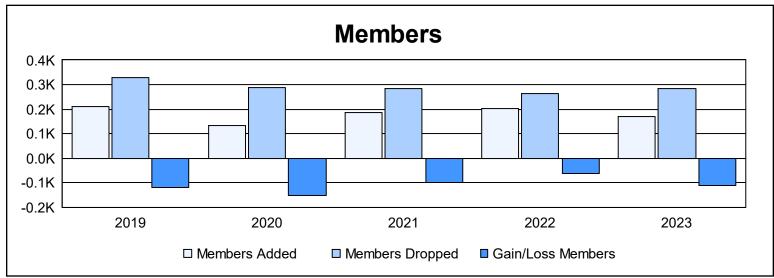

| Year      | New<br>Clubs | Dropped<br>Clubs | Gain/<br>Loss<br>Clubs | New<br>Members | Charter<br>Members | Reinstate<br>Members | Transfer<br>Members | Total<br>Member<br>Added | Total<br>Members<br>Dropped | Gain/<br>Loss<br>Members |
|-----------|--------------|------------------|------------------------|----------------|--------------------|----------------------|---------------------|--------------------------|-----------------------------|--------------------------|
| 2018-2019 | 0            | 1                | -1                     | 191            | 5                  | 4                    | 9                   | 209                      | 329                         | -120                     |
| 2019-2020 | 0            | 1                | -1                     | 111            | 2                  | 9                    | 13                  | 135                      | 286                         | -151                     |
| 2020-2021 | 0            | 4                | -4                     | 168            | 0                  | 4                    | 14                  | 186                      | 284                         | -98                      |
| 2021-2022 | 0            | 0                | 0                      | 194            | 0                  | 3                    | 4                   | 201                      | 265                         | -64                      |
| 2022-2023 | 0            | 2                | -2                     | 155            | 0                  | 5                    | 10                  | 170                      | 282                         | -112                     |
| Average   | 0            | 2                | -2                     | 164            | 1                  | 5                    | 10                  | 180                      | 289                         | -109                     |