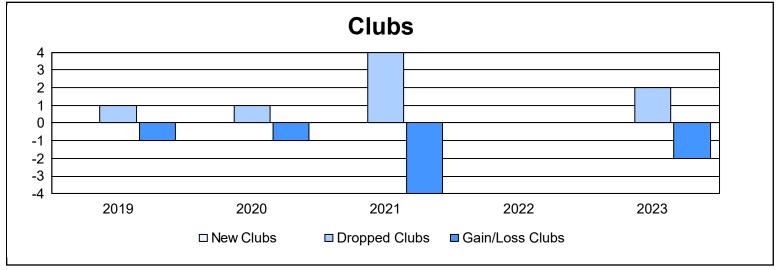

| Year      | New<br>Clubs | Dropped<br>Clubs | Gain/<br>Loss<br>Clubs | New<br>Members | Charter<br>Members | Reinstate<br>Members | Transfer<br>Members | Total<br>Member<br>Added | Total<br>Members<br>Dropped | Gain/<br>Loss<br>Members |
|-----------|--------------|------------------|------------------------|----------------|--------------------|----------------------|---------------------|--------------------------|-----------------------------|--------------------------|
| 2018-2019 | 0            | 1                | -1                     | 191            | 5                  | 4                    | 9                   | 209                      | 329                         | -120                     |
| 2019-2020 | 0            | 1                | -1                     | 111            | 2                  | 9                    | 13                  | 135                      | 286                         | -151                     |
| 2020-2021 | 0            | 4                | -4                     | 168            | 0                  | 4                    | 14                  | 186                      | 284                         | -98                      |
| 2021-2022 | 0            | 0                | 0                      | 194            | 0                  | 3                    | 4                   | 201                      | 265                         | -64                      |
| 2022-2023 | 0            | 2                | -2                     | 155            | 0                  | 5                    | 10                  | 170                      | 282                         | -112                     |
| Average   | 0            | 2                | -2                     | 164            | 1                  | 5                    | 10                  | 180                      | 289                         | -109                     |